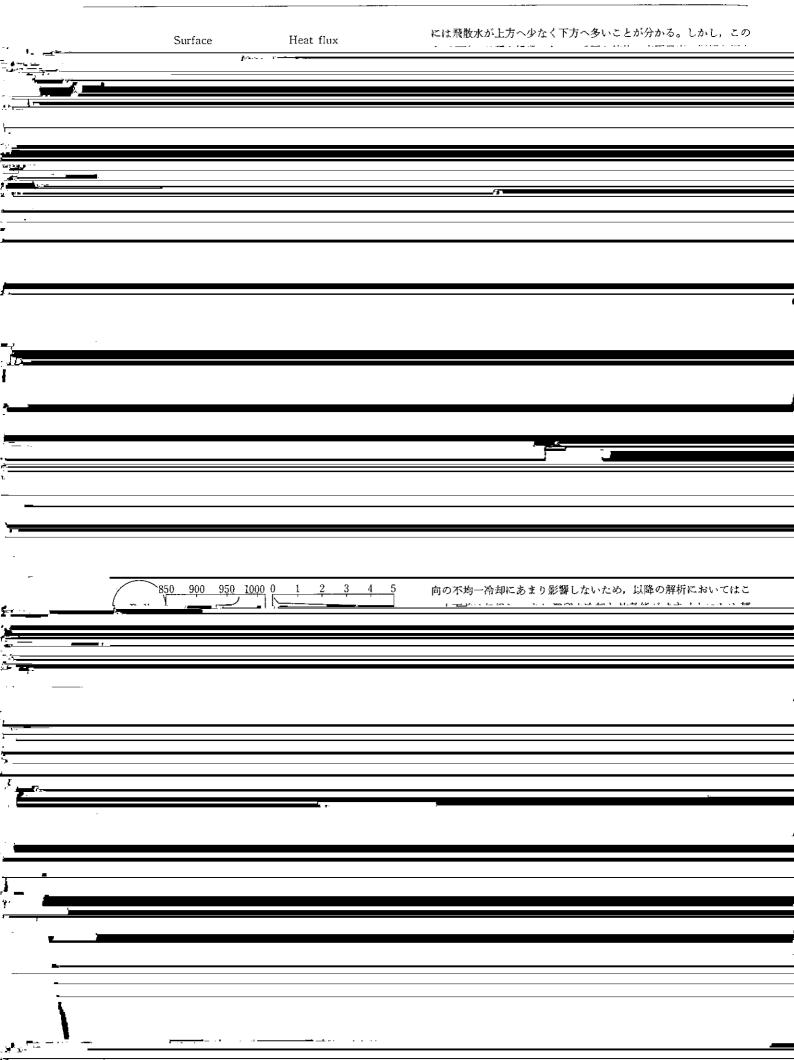

連続鋳片の2次冷却帯におけるロール冷却とスプレー冷却の解明

| -                                             | · ·       |             |   | ······ |  |
|-----------------------------------------------|-----------|-------------|---|--------|--|
|                                               |           |             | _ |        |  |
|                                               | . <b></b> |             |   |        |  |
| · <u>· · · · · · · · · · · · · · · · · · </u> |           |             |   |        |  |
| - 77                                          |           |             |   |        |  |
| <u></u>                                       |           |             |   |        |  |
|                                               | <b>7</b>  | · ·         |   |        |  |
|                                               |           |             |   |        |  |
| (7                                            |           |             |   |        |  |
|                                               |           |             |   |        |  |
| }                                             |           |             |   |        |  |
|                                               |           |             |   |        |  |
| <b>،</b>                                      |           |             |   |        |  |
|                                               |           |             |   |        |  |
|                                               |           |             |   |        |  |
|                                               |           |             |   |        |  |
| , "Ē                                          |           |             |   |        |  |
| 1- <u>}-</u>                                  |           |             |   |        |  |
| <u>ra</u>                                     |           |             |   |        |  |
| - <u></u>                                     |           |             |   |        |  |
|                                               |           |             |   |        |  |
| · · · · · · · · · · · · · · · · · · ·         |           |             |   |        |  |
| њ                                             |           |             |   |        |  |
| [                                             |           |             |   |        |  |
|                                               |           |             |   |        |  |
|                                               |           |             |   |        |  |
| -                                             |           |             |   |        |  |
| τ                                             |           |             |   |        |  |
|                                               |           |             |   |        |  |
| I.                                            |           |             |   |        |  |
| <u> </u>                                      |           |             |   |        |  |
|                                               |           |             |   |        |  |
|                                               |           |             |   |        |  |
|                                               |           |             |   |        |  |
|                                               |           |             |   |        |  |
|                                               |           |             |   |        |  |
| ,                                             |           |             |   |        |  |
| · · · · · · · · · · · · · · · · · · ·         |           |             |   |        |  |
|                                               |           |             |   |        |  |
| · •                                           |           |             |   |        |  |
| ·                                             |           |             |   |        |  |
| ••                                            |           |             |   |        |  |
| · · · · · · · · · · · · · · · · · · ·         |           |             |   |        |  |
| ·                                             |           |             |   |        |  |
| · ,                                           |           |             |   |        |  |
|                                               |           |             |   |        |  |
|                                               |           |             |   |        |  |
|                                               |           |             |   |        |  |
|                                               |           | · ••••••••• |   |        |  |
|                                               |           | . <b></b>   |   |        |  |
|                                               |           |             |   |        |  |
|                                               |           |             |   |        |  |
|                                               |           |             |   |        |  |
|                                               |           |             |   |        |  |
|                                               |           | ·           |   |        |  |
|                                               |           |             |   |        |  |
|                                               |           |             |   |        |  |
|                                               |           |             |   |        |  |
|                                               |           |             |   |        |  |
|                                               |           |             |   |        |  |
|                                               |           |             |   |        |  |
|                                               |           |             |   |        |  |