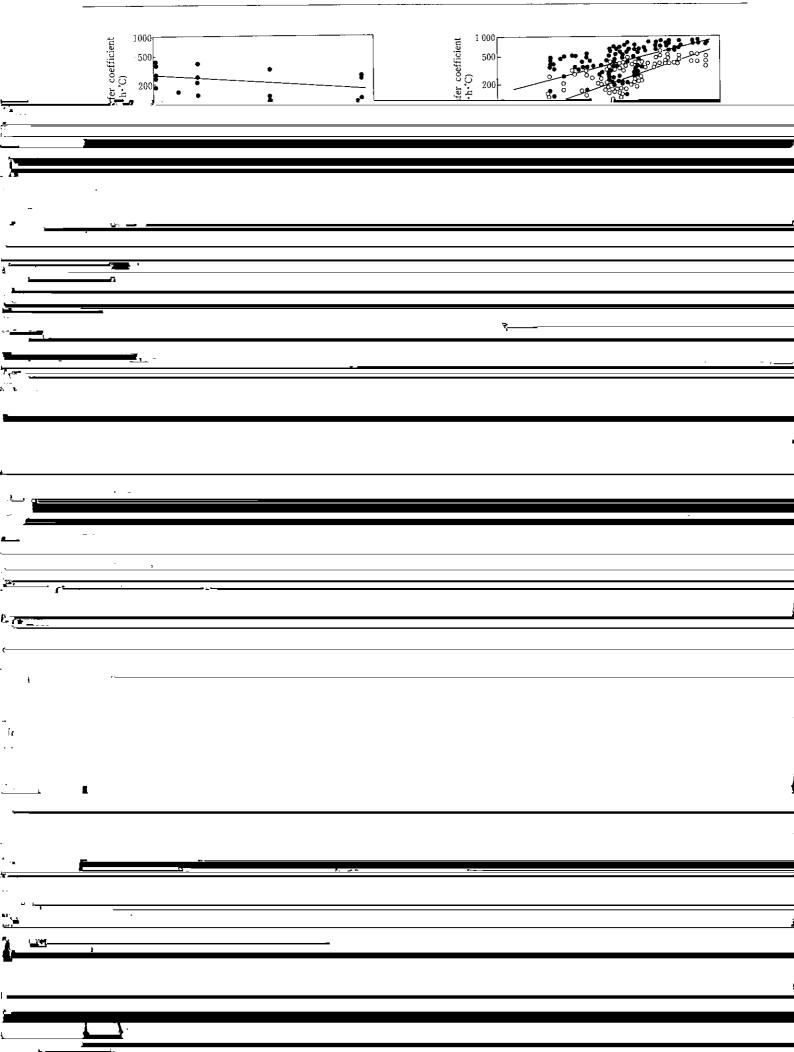

۲,

|                                                                                                                                                                                                                                             |                    | 当社では、Fig. 12 の特性をもったミストスプレーノズルを株式       |  |
|---------------------------------------------------------------------------------------------------------------------------------------------------------------------------------------------------------------------------------------------|--------------------|-----------------------------------------|--|
| ·                                                                                                                                                                                                                                           | Collision pressure | ▲ ● ● ● ● ● ● ● ● ● ● ● ● ● ● ● ● ● ● ● |  |
|                                                                                                                                                                                                                                             |                    |                                         |  |
|                                                                                                                                                                                                                                             |                    |                                         |  |
| <u>,                                     </u>                                                                                                                                                                                               |                    |                                         |  |
|                                                                                                                                                                                                                                             |                    |                                         |  |
| ₩ <u></u> ¥′ +                                                                                                                                                                                                                              |                    |                                         |  |
| <b>A</b>                                                                                                                                                                                                                                    |                    |                                         |  |
| · · · · · · · · · · · · · · · · · · ·                                                                                                                                                                                                       |                    |                                         |  |
| ~ <u>`</u>                                                                                                                                                                                                                                  |                    |                                         |  |
| forg                                                                                                                                                                                                                                        |                    |                                         |  |
| ۲ <u>ــــــــــــــــــــــــــــــــــــ</u>                                                                                                                                                                                               |                    |                                         |  |
|                                                                                                                                                                                                                                             |                    |                                         |  |
|                                                                                                                                                                                                                                             |                    | ) <del></del>                           |  |
|                                                                                                                                                                                                                                             |                    | ······································  |  |
|                                                                                                                                                                                                                                             |                    |                                         |  |
| P                                                                                                                                                                                                                                           |                    |                                         |  |
|                                                                                                                                                                                                                                             |                    |                                         |  |
| , • <b>*</b>                                                                                                                                                                                                                                |                    |                                         |  |
| <u></u>                                                                                                                                                                                                                                     |                    |                                         |  |
| <b>.</b>                                                                                                                                                                                                                                    |                    |                                         |  |
|                                                                                                                                                                                                                                             |                    |                                         |  |
| · · · · · · · · · · · · · · · · · · ·                                                                                                                                                                                                       |                    |                                         |  |
| ·                                                                                                                                                                                                                                           |                    |                                         |  |
|                                                                                                                                                                                                                                             |                    |                                         |  |
|                                                                                                                                                                                                                                             |                    |                                         |  |
|                                                                                                                                                                                                                                             |                    |                                         |  |
| ,                                                                                                                                                                                                                                           |                    |                                         |  |
|                                                                                                                                                                                                                                             |                    |                                         |  |
| a                                                                                                                                                                                                                                           |                    |                                         |  |
| <u> </u>                                                                                                                                                                                                                                    |                    |                                         |  |
| ·                                                                                                                                                                                                                                           |                    |                                         |  |
|                                                                                                                                                                                                                                             |                    |                                         |  |
|                                                                                                                                                                                                                                             |                    |                                         |  |
| ا م <u>نابع المحمد المحم<br/>المحمد المحمد المحمد</u> | · · ·              |                                         |  |
|                                                                                                                                                                                                                                             |                    |                                         |  |
|                                                                                                                                                                                                                                             | ·<br>· · · ·       |                                         |  |
|                                                                                                                                                                                                                                             |                    |                                         |  |
|                                                                                                                                                                                                                                             |                    |                                         |  |
|                                                                                                                                                                                                                                             |                    |                                         |  |
| F                                                                                                                                                                                                                                           |                    |                                         |  |
| 1                                                                                                                                                                                                                                           |                    |                                         |  |
|                                                                                                                                                                                                                                             |                    |                                         |  |