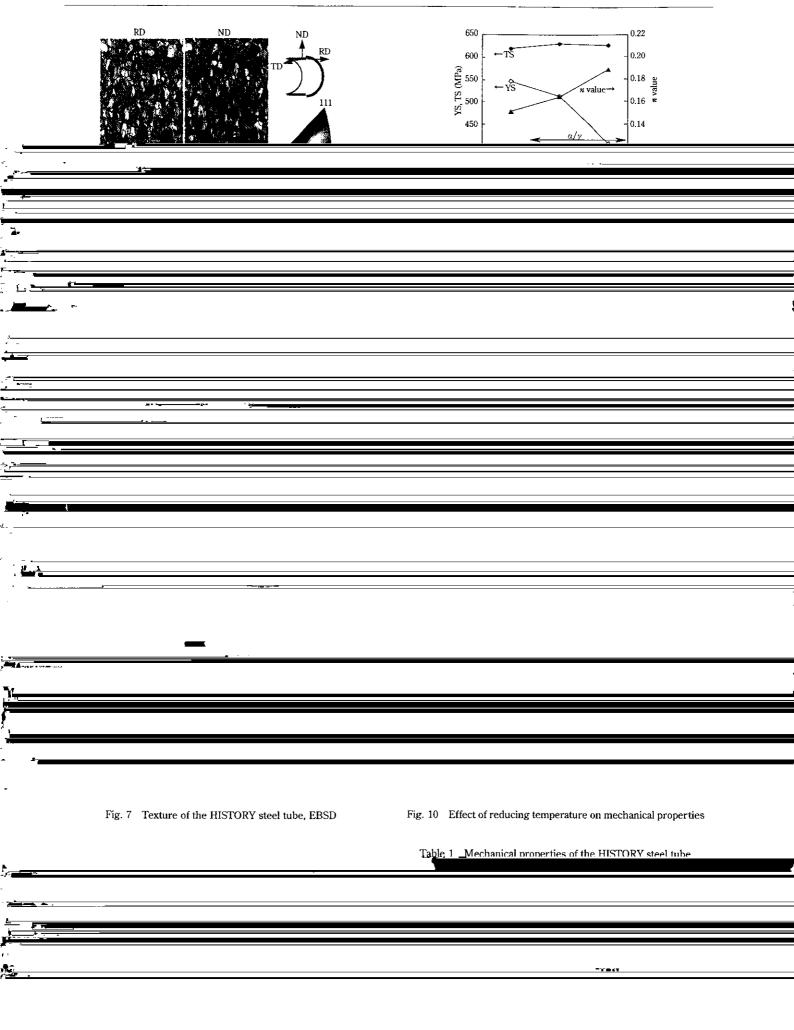

2 2 2

| ·                                      | <b>A</b>                               | ンも含む)が 1~2ヵm 程度に微細化して | 高強度が得られる。こ |
|----------------------------------------|----------------------------------------|-----------------------|------------|
|                                        | ,                                      |                       |            |
|                                        |                                        |                       |            |
| -<br>-                                 |                                        |                       |            |
| ٠<br>۲                                 |                                        |                       |            |
|                                        |                                        |                       |            |
|                                        | 1                                      |                       |            |
| · <u>B</u>                             |                                        |                       |            |
|                                        |                                        |                       |            |
| <u>.</u>                               |                                        |                       |            |
| r                                      |                                        |                       |            |
|                                        |                                        |                       |            |
|                                        |                                        |                       |            |
|                                        |                                        |                       |            |
|                                        |                                        |                       |            |
| ···                                    |                                        |                       |            |
|                                        |                                        |                       |            |
|                                        | •••                                    |                       |            |
| fr =                                   |                                        |                       |            |
| ······································ |                                        | ٠                     | -          |
|                                        | •                                      |                       |            |
|                                        |                                        |                       |            |
|                                        |                                        |                       |            |
|                                        | ₩                                      | <b></b>               |            |
|                                        |                                        |                       |            |
| h                                      |                                        |                       |            |
| _                                      |                                        |                       |            |
| •                                      |                                        |                       |            |
| я<br>                                  |                                        |                       |            |
|                                        |                                        |                       |            |
|                                        |                                        |                       |            |
| 7 .                                    |                                        |                       |            |
|                                        |                                        |                       |            |
|                                        |                                        |                       |            |
| }                                      |                                        |                       |            |
| 4<br>41-                               |                                        |                       |            |
| ·                                      |                                        |                       |            |
| 1                                      |                                        |                       |            |
|                                        |                                        |                       |            |
| P                                      |                                        |                       |            |
| 8                                      |                                        |                       |            |
| *                                      |                                        |                       |            |
| *                                      |                                        |                       |            |
|                                        |                                        |                       |            |
|                                        | -                                      |                       |            |
| ·                                      |                                        |                       |            |
|                                        |                                        |                       |            |
|                                        |                                        |                       |            |
|                                        |                                        |                       |            |
| V Rev & Arren                          |                                        |                       |            |
|                                        | الا <del>ر العام (</del> الا           |                       |            |
|                                        |                                        | · _ ·                 |            |
| *=-; =====<br>{ <del>*===</del>        | ······································ |                       |            |
|                                        |                                        |                       |            |
| J                                      |                                        |                       |            |
|                                        |                                        |                       |            |
|                                        |                                        |                       |            |
|                                        |                                        |                       |            |
|                                        |                                        |                       |            |
| è                                      |                                        |                       |            |
| <u>کے ۔</u><br>۱۹                      |                                        |                       |            |
| •                                      |                                        |                       |            |
|                                        |                                        |                       |            |
|                                        |                                        |                       |            |

CHARANANANANA にしょうな単位帯鉄鋼体約出がらしょ「TTTOTODOT」の目录 <u>\_\_\_\_</u> . . <u>.</u> میں میں . 結晶粒が微細化すると、高強度が得られるものの、加工性が低下す るが、HISTORY 鋼管では、結晶粒の微細化に加えて、第二相の微 分散を可能とし、セメンタイトのオンライン球状化も可能とな り,オフラインでの球状化焼鈍を省略できる。 %. . 4 . . . . 7 **.** 4 5. i --ł -- 1,